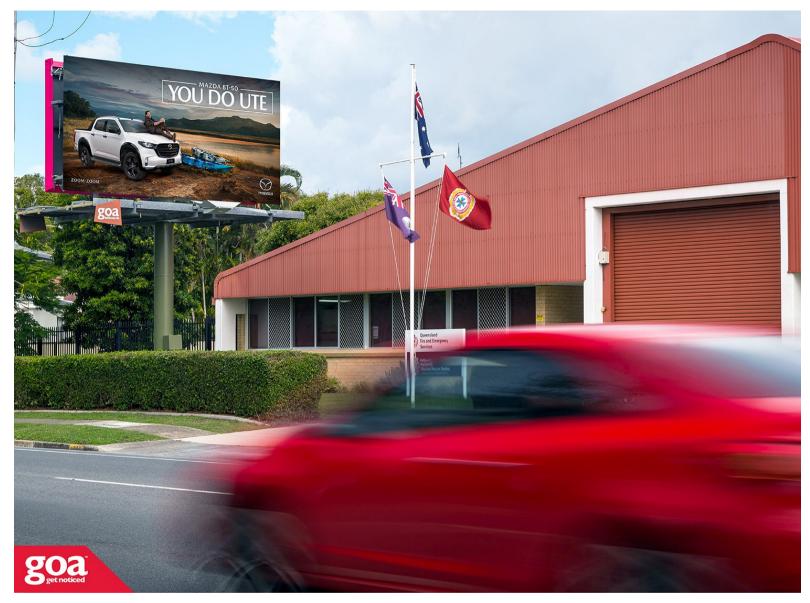

This CLASSIC 6x3m billboard is located in the prestigious northern suburb of Runaway Bay on the Gold Coast, situated between Sanctuary Cove and Southport. The billboard is on the right side of the road and is visible to traffic headed south towards Biggera Waters, Labrador, Southport, Main Beach and Surfers Paradise. The site is illuminated and mounted on a single pole to ensure prominent visibility.

## Bayview St, Runaway Bay - Outbound 4216 0002

**Gold Coast** 

6.00m x 3.00m

Illuminated

Pocket Edge